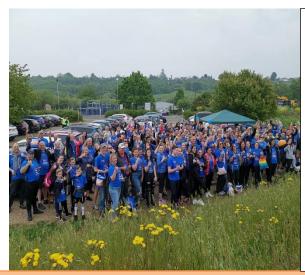

## WALK to D'FEET – MAY 2019

Over 200 people took part in this years Walk to D'Feet for South Essex Branch. Chairman Peter Jamison commented that it was really touching to see families & friends walking for MND. So far the amount raised is over £10,460. Please send in your sponsor money ASAP if you are still collecting.