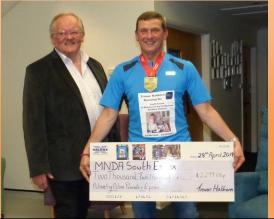

#### London Marathon 2019

Trevor Hathorn presented South Essex Branch with a cheque for the amount he raised in sponsorship after completing the 2019 London Marathon in memory of his mum, Dorothy. The branch has received  $\pounds 2,318.32$ 