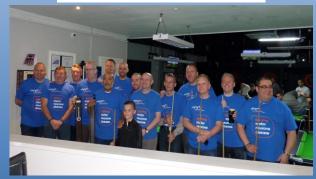

#### **24hr SNOOKERTHON**

During May Peter Ward organized a 24hr Snookerthon at Rayleigh Lanes. He presented South Essex Branch with a cheque for £4,750. Professional snooker player, Stuart Bingham took part as he lost his father-in-law to MND